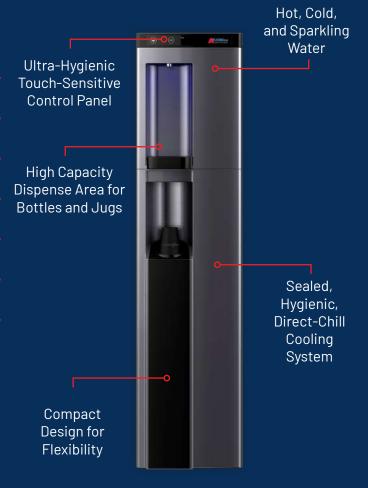

# B4 SPARKLING

With the B4 Sparkling you get hot, cold, and sparkling water. Perfect for when your staff likes options!

- Large 10.75" dispensing area for filling bottles and jugs
- Hot, cold and sparkling water
- Sealed, hygienic direct-chill cooling system
- Biofilm, lime scaled, and impact-resistant epoxy resing panel finish
- Can be used with RO with bladder or with any filtration

# B4 SPARKLING