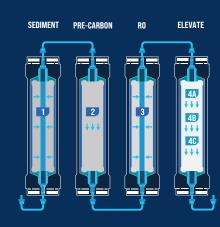

### **MULTI-STAGE PURIFICATION PROCESS**

### 1. SEDIMENT FILTER

Reduces particles such as dirt, silt, rust, and pipe residue

### 2. PRE-CARBON FILTER

Reduces chlorine, chemicals, and pesticides

### 3. REVERSE OSMOSIS (RO) FILTER

Reduces such contaminants as solids, arsenic, pharmaceuticals, and metals

## 4. ELEVATE MINERAL ENHANCEMENT

- 4a. Better tasting pH-balanced water
- 4b. Enhanced with minerals to increase alkalinity
- 4c. Coconut shell carbon polishes the water for an even cleaner taste