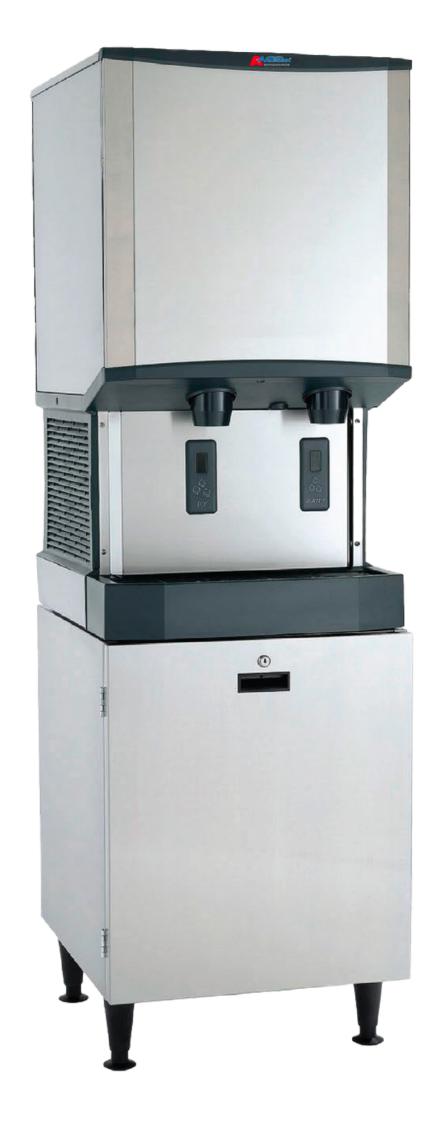

With the Meridian™ Series, you get premium reliability, time-saving serviceability, and intuitive cleanability — along with the softest, most satisfying ice form available on the market today.

- EXTRA LARGE DISPENSE AREA
- AGION™ TECHNOLOGY
- BUILT-IN ANTIMICROBIAL PROTECTIONS
- SEALED REFRIGERATION SYSTEM
- TOUCH-FREE DISPENSING
- AUTOMATIC SHUT-OFF

## **SPECIFICATIONS**

| MODEL          | HID 312                  | HID 525                  | HID 540                  |
|----------------|--------------------------|--------------------------|--------------------------|
| EMPLOYEE RANGE | 30-60                    | 60-120                   | 120-200                  |
| PRODUCTION     | 260 lbs                  | 500 lbs                  | 500 lbs                  |
| STORAGE        | 12 lbs                   | 25 lbs                   | 40 lbs                   |
| DIMENSIONS     | 16.25"W x 24.38"D x 35"H | 21.25"W x 24.38"D x 35"H | 21.25"W x 24.38"D x 41"H |